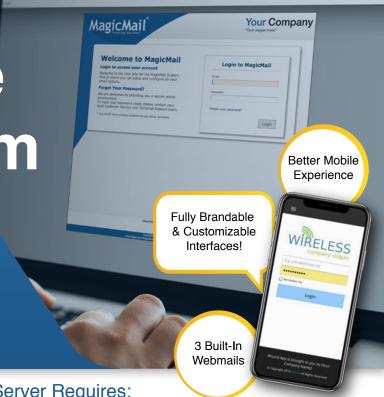

## User Friendly Interfaces and Easy Branding

Did you know that 25% of ISP's users prefer to just use their ISP's webmail? That's where the world is moving to, webmail's and smart phones, and it is important that your users not only enjoy their experience, but recognize your brands. Whether the ability to manage their own email accounts, calendars, contacts, or even use the portal to access other services you provide, you need a system that is 'Easy to Use' as well as easy to brand. MagicMail offers the choice of up to three (3) webmail for every level of end user experience.